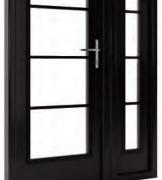

## **100**

The slimline horizontal bars of the 4 Lite design allow for a more simple Heritage look and has proven popular as a porch door option when combined with our clear glass option.

The design is available as a double door set or with either a composite or glazed sidelite for larger entrances.

#### **CONFIGURATION OPTIONS**

Single Door with Composite Sidelight

Single Door with Fixed Glazed Sidelight

Double Door Set