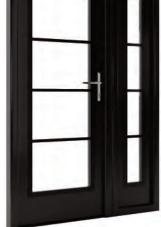

## **100**

The slimline horizontal bars of the 4 Lite design allow for a more simple Heritage look and has proven popular as a porch door option when combined with our clear glass option.

The design is available as a double door set or with either a composite or glazed sidelite for larger entrances.

#### **CONFIGURATION OPTIONS**

Single Door with Composite Sidelight

Single Door with Fixed Glazed Sidelight

Double Door Set