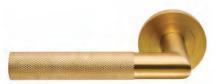

### **AV4 AUTOLOCK**

Introducing the new AV4 alongside our new Brooklyn lever on rose handles, perfectly complementing the industrial look of the exciting new Highline door designs. The knurled, ridged handles are available in Satin PVD Brass, Matt Black and Satin Stainless Steel.

Satin PVD Brass

Matt Black

Satin Stainless Stee

www.entranceway.co.uk