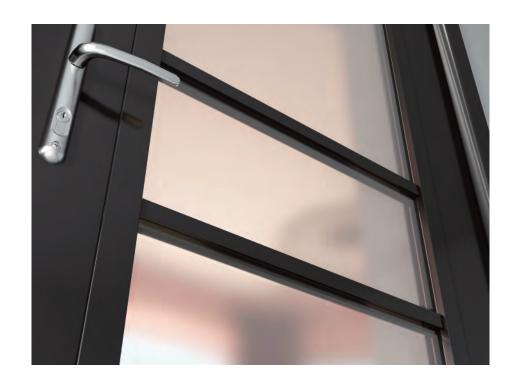

### TAILITE

The TriLite design is a minimalist Heritage design with the slimline parallel bars that create a more modern, lighter version of the iconic steel door designs.

Additional detail can be added with our range of glass options and the Kensington etch option has proven to be our most popular.