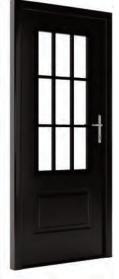

### NINEGRID

The NineGrid option is designed to work with a 3-quarter glazed composite door and is a cross-over between the 1930s heritage look and more traditional Georgian style.

With the option of matching sidelites or a double door option the 9 grid can either make a statement entranceway or a more traditional French door set.

#### **CONFIGURATION OPTIONS**

Single Door with 8x48 Composite Sidelight

Single Door with 7x64 Composite Sidelight

Double Door Set

### **GLAZING OPTIONS**

Urban Black Both Sides

Urban Black Outside Urban White Inside

Urban Grey Outside Urban White Inside

Urban White Both Sides