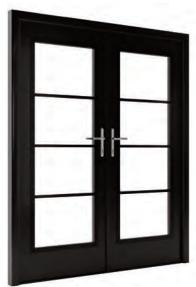

### 

Our SixLite design is truly reminiscent of the iconic mid-century steel window designs and is our most requested style.

With the Fluted glass option, the SixLite is a truly stunning Art Deco design available in a wide range of glazing configurations to suit entrance doors, back doors or even double French doors.

#### **CONFIGURATION OPTIONS**

Single Door with Composite Sidelight

Single Door with Fixed Glazed Sidelight

Double Door Set