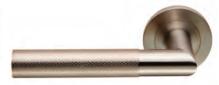

### **AV4 AUTOLOCK**

Introducing the new AV4 alongside our new Brooklyn lever on rose handles, perfectly complementing the industrial look of the exciting new Highline door designs. The knurled, ridged handles are available in Satin PVD Brass, Matt Black and Satin Stainless Steel.

Satin PVD Brass

Matt Black

Satin Stainless Stee

www.entranceway.co.uk