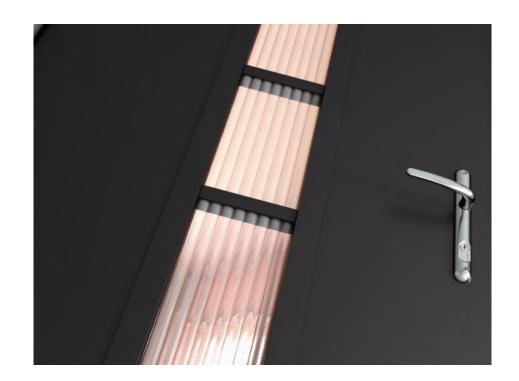

### 

Our SixLite design is truly reminiscent of the iconic mid-century steel window designs and is our most requested style.

With the Fluted glass option, the SixLite is a truly stunning Art Deco design available in a wide range of glazing configurations to suit entrance doors, back doors or even double French doors.