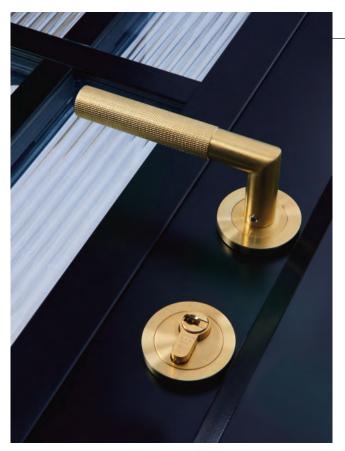

### **AV4 AUTOLOCK**

Introducing the new AV4 alongside our new Brooklyn lever on rose handles, perfectly complementing the industrial look of the exciting new Highline door designs. The knurled, ridged handles are available in Satin PVD Brass, Matt Black and Satin Stainless Steel.

We also offer a large range of bar handle options in high performance Grade 316 Stainless Steel and PVD Black. Visit us online at **www.entranceway.co.uk** for more options and information

Using a magnetic trigger system the AV4 multi-point locking system automatically deploys its security hooks when you pull the door closed, taking away the need to lift a handle or turn a key to lock your door. The optional innovative Day Latch feature offers instant access when needed over a short period of time by blocking the magnet allowing the door to be easily pushed open, all by flicking a simple switch!

Satin PVD Brass

Matt Black

Satin Stainless Stee

www.entranceway.co.uk