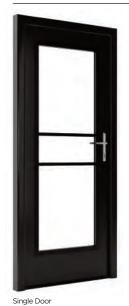

## **100**

The slimline horizontal bars of the 4 Lite design allow for a more simple Heritage look and has proven popular as a porch door option when combined with our clear glass option.

The design is available as a double door set or with either a composite or glazed sidelite for larger entrances.

#### **CONFIGURATION OPTIONS**

Single Door with Composite Sidelight

Single Door with Fixed Glazed Sidelight

Double Door Set