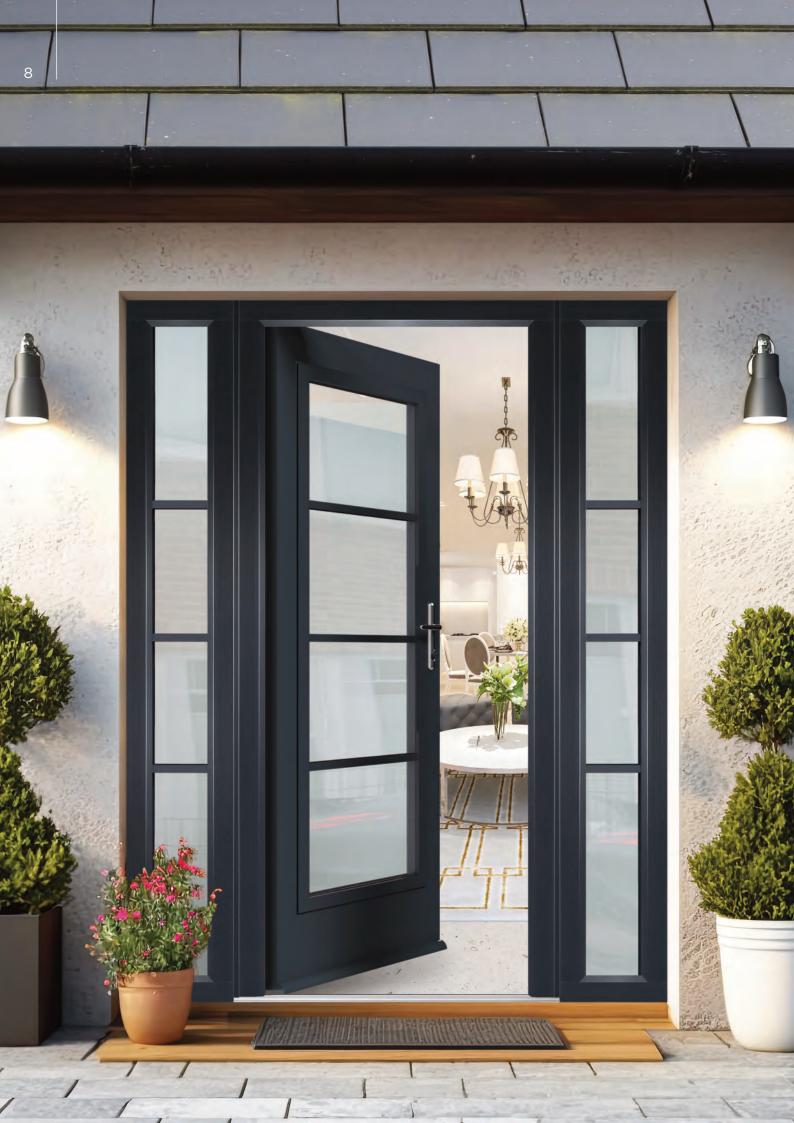

# ENTRANCE® COMPOSITE DOOR?

**Low Maintenance** - Impact resistant GRP skins, hand painted for a perfect finish with our paint system which boasts a 10 year surface guarantee. Each Entrance® composite door is supplied with a Care Card on how to look after your door to last you for years to come.

**Unique to You** – With a choice of 6 door colour combinations, 12 frame colours, 6 glass designs and multiple handle options, the Highline collection is unique to you with over 1000 combinations.

All in the Detail - From our triple-glazed glass designs to our door handles and furniture, Entrance® carefully pick the finest range of products to compliment our doors. To keep to the industrial trend of the Highline door and glass designs, we have selected our new Brooklyn lever on rose handles to enhance the aesthetics of the door.

**Superior Security** – Our doors have been tested to and passed the rigours of PAS 24 security

testing. Each door is supplied with a Winkhaus lock independently approved by the 'Secured by Design' policing initiative known for their knowledge in quality and security, paired with the Brisant Ultion 3 Star security cylinder with a £2,000 Guarantee to the homeowner against burglar attacks (see page 14).

**Structural Strength** - The internal frame of the door is manufactured from laminated timber which prevents any twisting and warping, giving you the benefits of a Composite but look of a Timber door, resulting in a 10 year structural guarantee.