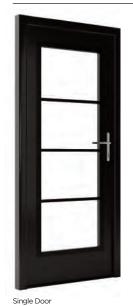

## **100**

The slimline horizontal bars of the 4 Lite design allow for a more simple Heritage look and has proven popular as a porch door option when combined with our clear glass option.

The design is available as a double door set or with either a composite or glazed sidelite for larger entrances.

#### **CONFIGURATION OPTIONS**

Single Door with Composite Sidelight

Single Door with Fixed Glazed Sidelight

Double Door Set