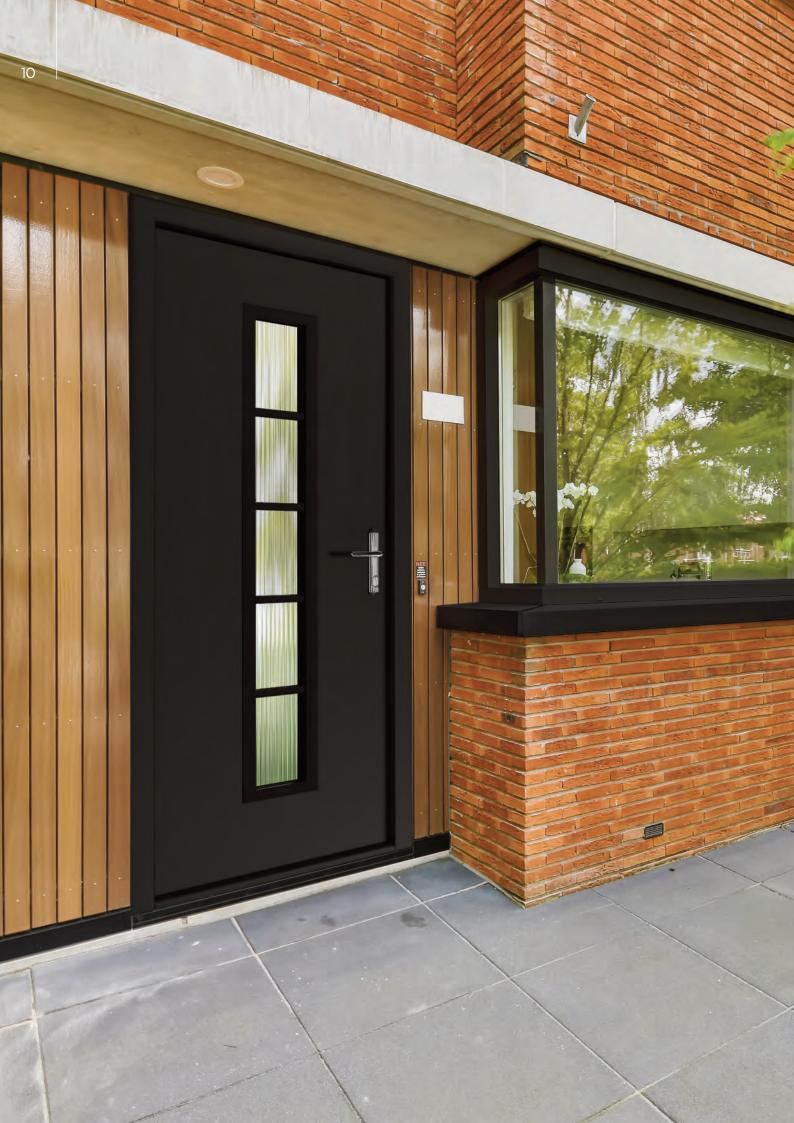

**Unique to You** – With a choice of 6 door colour combinations, 12 frame colours, 6 glass designs and multiple handle options, the Highline collection is unique to you with over 1000 combinations.

All in the Detail - From our triple-glazed glass designs to our door handles and furniture, Entrance® carefully pick the finest range of products to compliment our doors. To keep to the industrial trend of the Highline door and glass designs, we have selected our new Brooklyn lever on rose handles to enhance the aesthetics of the door.

**Superior Security** – Our doors have been tested to and passed the rigours of PAS 24 security

testing. Each door is supplied with a Winkhaus lock independently approved by the 'Secured by Design' policing initiative known for their knowledge in quality and security, paired with the Brisant Ultion 3 Star security cylinder with a £2,000 Guarantee to the homeowner against burglar attacks (see page 14).

### **AV4 AUTOLOCK**

Introducing the new AV4 alongside our new Brooklyn lever on rose handles, perfectly complementing the industrial look of the exciting new Highline door designs. The knurled, ridged handles are available in Satin PVD Brass, Matt Black and Satin Stainless Steel.