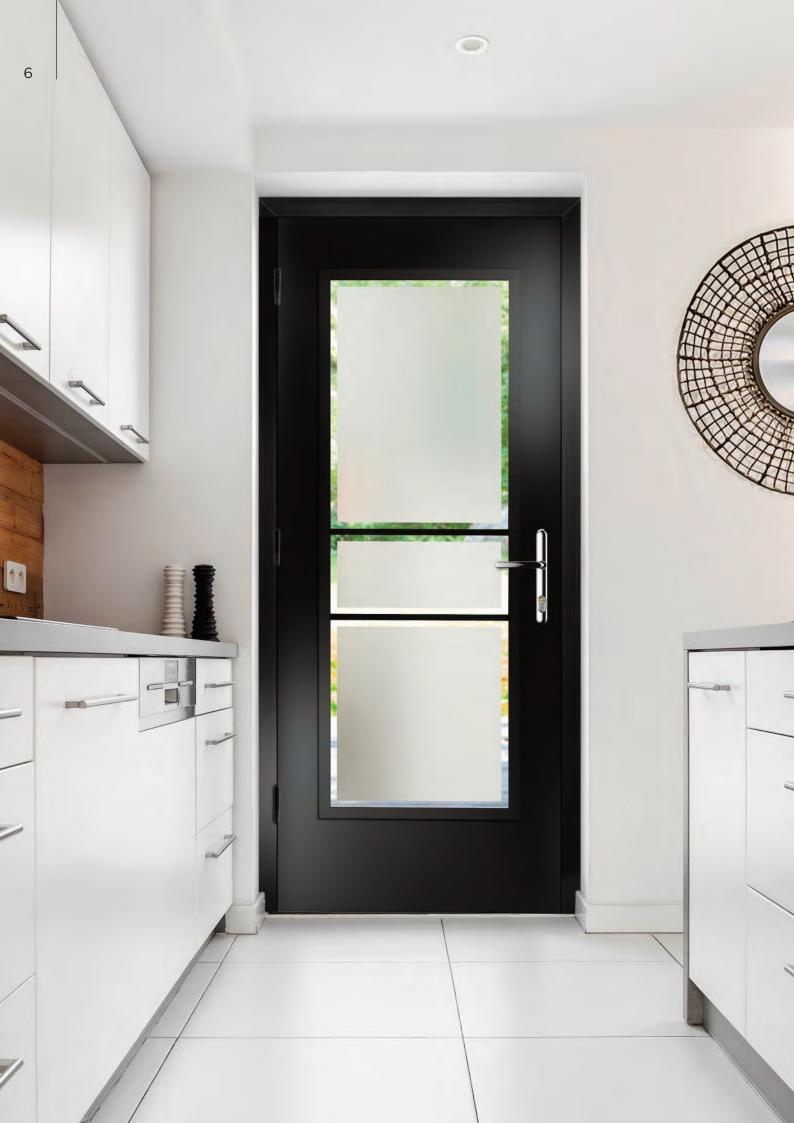

### TAILITE

The TriLite design is a minimalist Heritage design with the slimline parallel bars that create a more modern, lighter version of the iconic steel door designs.

Additional detail can be added with our range of glass options and the Kensington etch option has proven to be our most popular.