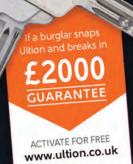

**Superior Security** – Our doors have been tested to and passed the rigours of PAS 24 security

testing. Each door is supplied with a Winkhaus lock independently approved by the 'Secured by Design' policing initiative known for their knowledge in quality and security, paired with the Brisant Ultion 3 Star security cylinder with a £2,000 Guarantee to the homeowner against burglar attacks (see page 14).

### **SECURITY & HARDWARE**

Every Entrance® composite door is supplied with high security multipoint locking from market leading German manufacturer, Winkhaus. Paired with the Brisant Ultion 3 Star cylinder with a £2000 guarantee from burglar break-ins via the cylinder, an Entrance® composite door offers the complete package on security.