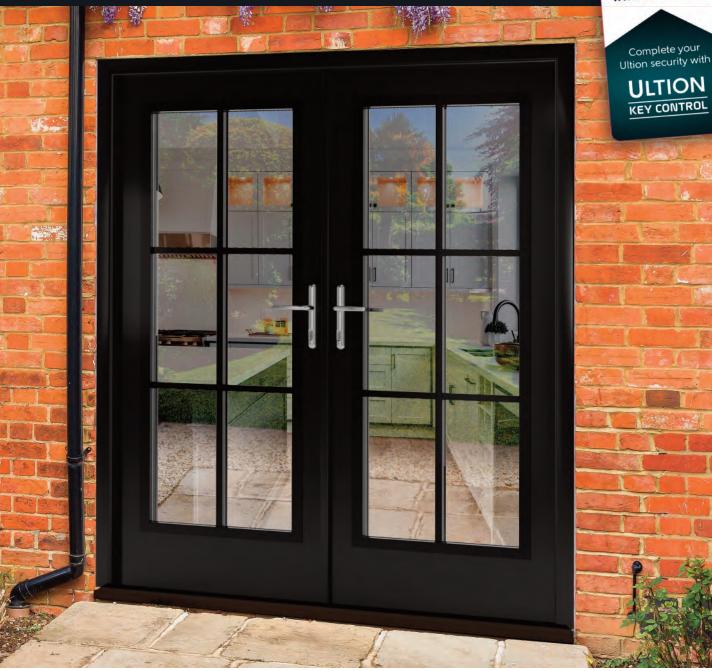

**Unique to You** – With a choice of 6 door colour combinations, 12 frame colours, 6 glass designs and multiple handle options, the Highline collection is unique to you with over 1000 combinations.

All in the Detail - From our triple-glazed glass designs to our door handles and furniture, Entrance® carefully pick the finest range of products to compliment our doors. To keep to the industrial trend of the Highline door and glass designs, we have selected our new Brooklyn lever on rose handles to enhance the aesthetics of the door.

**Superior Security** – Our doors have been tested to and passed the rigours of PAS 24 security

testing. Each door is supplied with a Winkhaus lock independently approved by the 'Secured by Design' policing initiative known for their knowledge in quality and security, paired with the Brisant Ultion 3 Star security cylinder with a £2,000 Guarantee to the homeowner against burglar attacks (see page 14).

### **SECURITY & HARDWARE**

Every Entrance® composite door is supplied with high security multipoint locking from market leading German manufacturer, Winkhaus. Paired with the Brisant Ultion 3 Star cylinder with a £2000 guarantee from burglar break-ins via the cylinder, an Entrance® composite door offers the complete package on security.