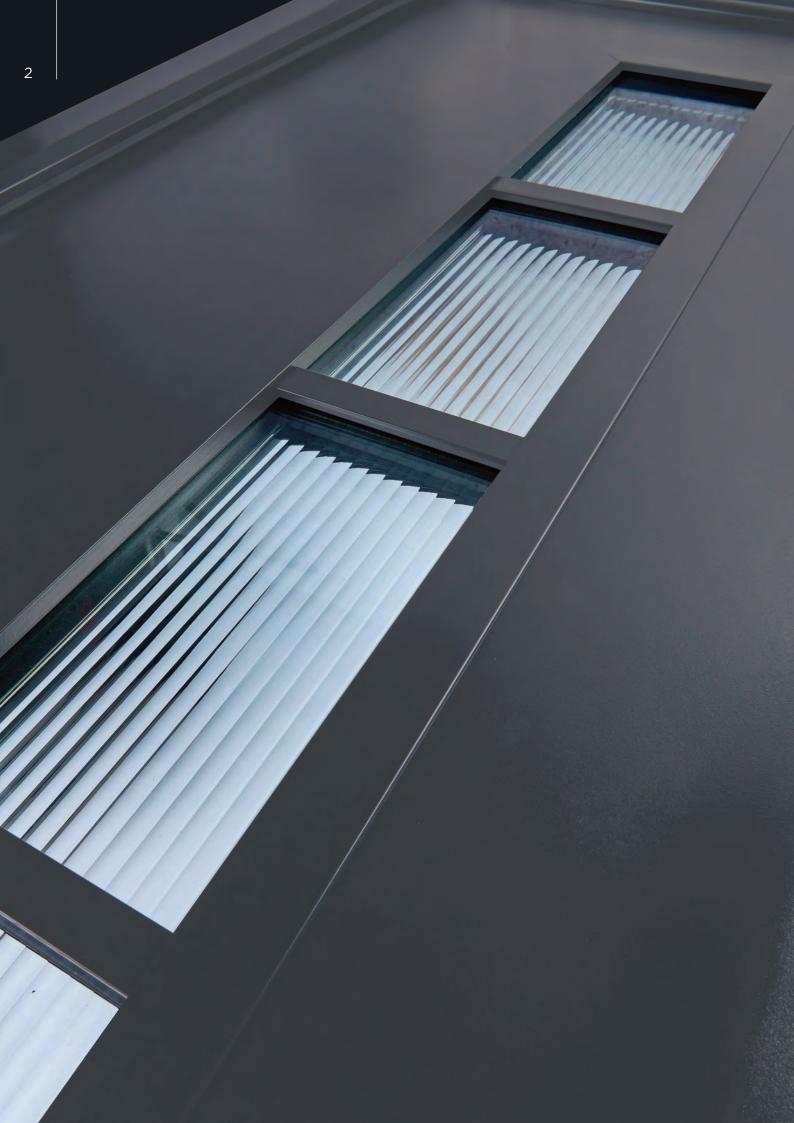

### 

Our SixLite design is truly reminiscent of the iconic mid-century steel window designs and is our most requested style.

With the Fluted glass option, the SixLite is a truly stunning Art Deco design available in a wide range of glazing configurations to suit entrance doors, back doors or even double French doors.