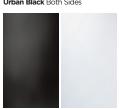

### **GLAZING OPTIONS**

**COLOUR** OPTIONS

Urban White Both Sides

Urban Black Both Sides

Urban Black Outside Urban White Inside Urban Grey Outside Urban White Inside