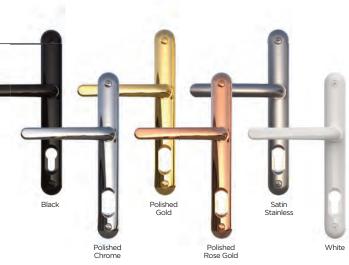

### **SECURITY AS STANDARD**

Our handle operated Trulock features two compressing security hooks combined with a central deadbolt, providing high levels of both security and weather performance.

We offer an extensive range of door handles, including the 'Sweet' range featured in this brochure, with complementary door furniture including knockers and letterplates."

More handles available online at www.entranceway.co.uk

\*Please note - not all door designs offer the possibility of a letterplate