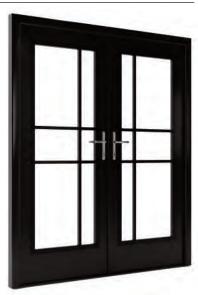

#### **CONFIGURATION OPTIONS**

Single Door with Composite Sidelight

Single Door with Fixed Glazed Sidelight

Double Door Set