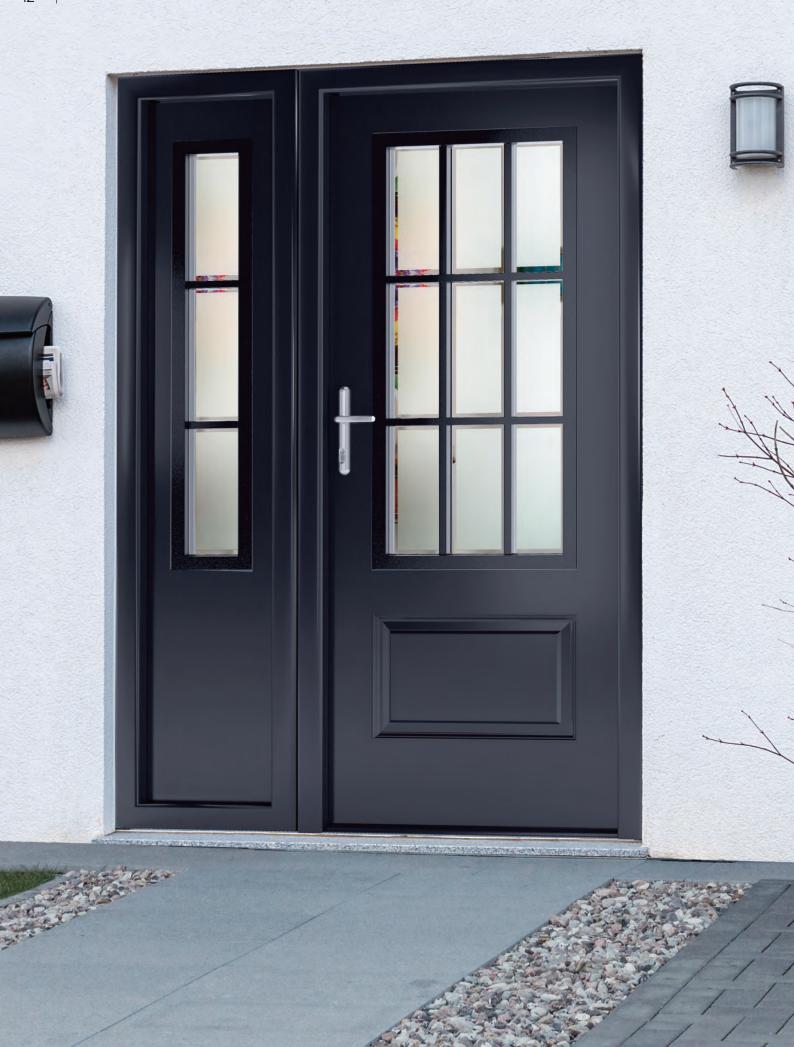

### NINEGRID

The NineGrid option is designed to work with a 3-quarter glazed composite door and is a cross-over between the 1930s heritage look and more traditional Georgian style.

With the option of matching sidelites or a double door option the 9 grid can either make a statement entranceway or a more traditional French door set.

#### **CONFIGURATION OPTIONS**

Single Door with 8x48 Composite Sidelight

Single Door with 7x64 Composite Sidelight

Double Door Set

### **GLAZING OPTIONS**

Urban Black Both Sides

Urban Black Outside Urban White Inside

Urban Grey Outside Urban White Inside

Urban White Both Sides