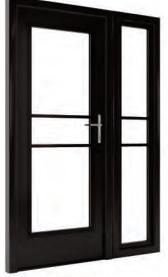

## **100**

The slimline horizontal bars of the 4 Lite design allow for a more simple Heritage look and has proven popular as a porch door option when combined with our clear glass option.

The design is available as a double door set or with either a composite or glazed sidelite for larger entrances.

#### **CONFIGURATION OPTIONS**

Single Door with Composite Sidelight

Single Door with Fixed Glazed Sidelight

Double Door Set