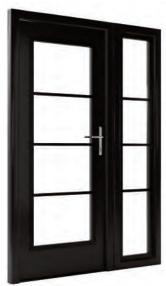

## **100**

The slimline horizontal bars of the 4 Lite design allow for a more simple Heritage look and has proven popular as a porch door option when combined with our clear glass option.

The design is available as a double door set or with either a composite or glazed sidelite for larger entrances.

#### **CONFIGURATION OPTIONS**

Single Door with Composite Sidelight

Single Door with Fixed Glazed Sidelight

Double Door Set