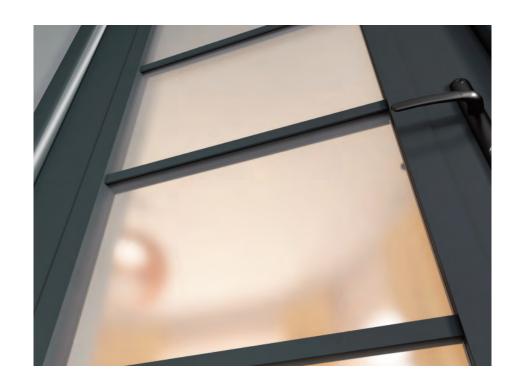

### TAILITE

The TriLite design is a minimalist Heritage design with the slimline parallel bars that create a more modern, lighter version of the iconic steel door designs.

Additional detail can be added with our range of glass options and the Kensington etch option has proven to be our most popular.