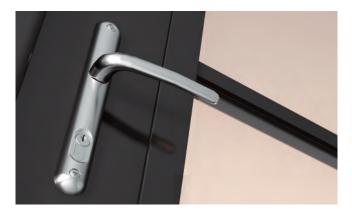

can secure on door closure, with the new feature of the day latch allow the door to be pushed open for easier access during the day.

As 'Standard' we offer the Winkhaus Trulock, which offers the popular lift-lever operation to deadlock your door, also available is the new generation of lock the Winkhaus AV4 which gives you the automated locking system that

### **SECURITY AS STANDARD**

Our handle operated Trulock features two compressing security hooks combined with a central deadbolt, providing high levels of both security and weather performance.

We offer an extensive range of door handles, including the 'Sweet' range featured in this brochure, with complementary door furniture including knockers and letterplates."