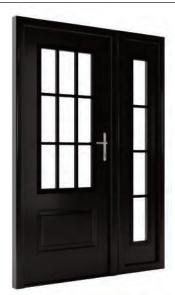

### NINEGRID

The NineGrid option is designed to work with a 3-quarter glazed composite door and is a cross-over between the 1930s heritage look and more traditional Georgian style.

With the option of matching sidelites or a double door option the 9 grid can either make a statement entranceway or a more traditional French door set.

#### **CONFIGURATION OPTIONS**

Single Door with 8x48 Composite Sidelight

Single Door with 7x64 Composite Sidelight

Double Door Set