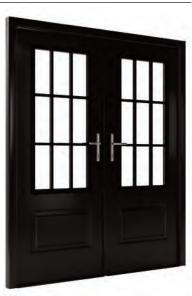

### NINEGRID

The NineGrid option is designed to work with a 3-quarter glazed composite door and is a cross-over between the 1930s heritage look and more traditional Georgian style.

With the option of matching sidelites or a double door option the 9 grid can either make a statement entranceway or a more traditional French door set.

#### **CONFIGURATION OPTIONS**

Single Door with 8x48 Composite Sidelight

Single Door with 7x64 Composite Sidelight

Double Door Set