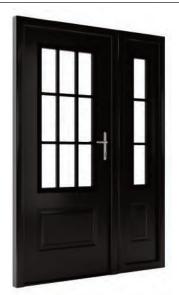

### NINEGRID

The NineGrid option is designed to work with a 3-quarter glazed composite door and is a cross-over between the 1930s heritage look and more traditional Georgian style.

With the option of matching sidelites or a double door option the 9 grid can either make a statement entranceway or a more traditional French door set.

#### **CONFIGURATION OPTIONS**

Single Door with 8x48 Composite Sidelight

Single Door with 7x64 Composite Sidelight

Double Door Set