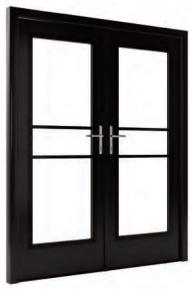

## **100**

The slimline horizontal bars of the 4 Lite design allow for a more simple Heritage look and has proven popular as a porch door option when combined with our clear glass option.

The design is available as a double door set or with either a composite or glazed sidelite for larger entrances.

#### **CONFIGURATION OPTIONS**

Single Door with Composite Sidelight

Single Door with Fixed Glazed Sidelight

Double Door Set