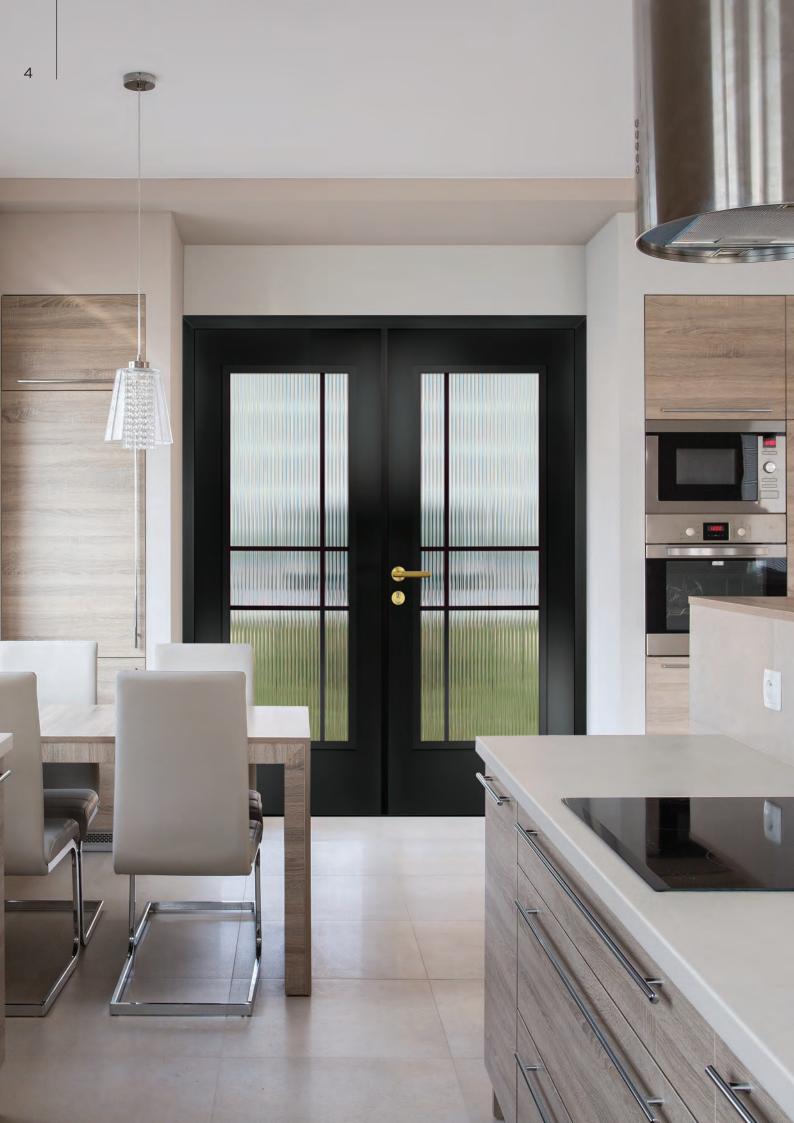

### NINEGRID

The NineGrid option is designed to work with a 3-quarter glazed composite door and is a cross-over between the 1930s heritage look and more traditional Georgian style.

With the option of matching sidelites or a double door option the 9 grid can either make a statement entranceway or a more traditional French door set.