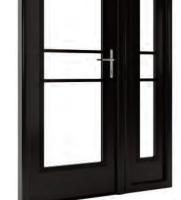

## **100**

The slimline horizontal bars of the 4 Lite design allow for a more simple Heritage look and has proven popular as a porch door option when combined with our clear glass option.

The design is available as a double door set or with either a composite or glazed sidelite for larger entrances.

#### **CONFIGURATION OPTIONS**

Single Door with Composite Sidelight

Single Door with Fixed Glazed Sidelight

Double Door Set