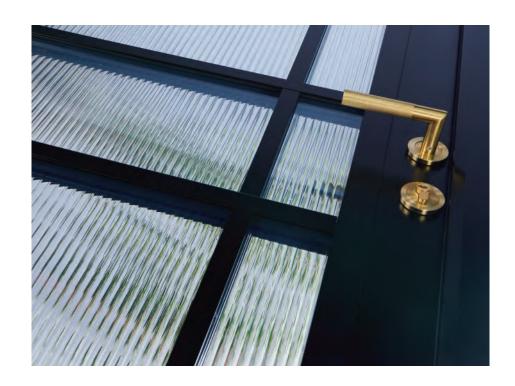

### **AV4 AUTOLOCK**

Introducing the new AV4 alongside our new Brooklyn lever on rose handles, perfectly complementing the industrial look of the exciting new Highline door designs. The knurled, ridged handles are available in Satin PVD Brass, Matt Black and Satin Stainless Steel.

We also offer a large range of bar handle options in high performance Grade 316 Stainless Steel and PVD Black. Visit us online at **www.entranceway.co.uk** for more options and information

Using a magnetic trigger system the AV4 multi-point locking system automatically deploys its security hooks when you pull the door closed, taking away the need to lift a handle or turn a key to lock your door. The optional innovative Day Latch feature offers instant access when needed over a short period of time by blocking the magnet allowing the door to be easily pushed open, all by flicking a simple switch!